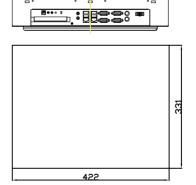

C E F©

Panel PC

| System                |                                             |
|-----------------------|---------------------------------------------|
| CPU                   | Intel Core 2 Duo T7250 2.0GHz               |
| Chipset               | Intel GME965 + ICH8M                        |
| Memory Type           | 2 x 240-pin DIMM socket support 533/667 MHz |
|                       | DDR2 SDRAM up to 4GB                        |
| Memory Pre-Installed  | 1GB                                         |
| LCD                   |                                             |
| Panel Size            | 17"                                         |
| Max. Resolution       | 1280 x 1024                                 |
| Luminance (cd/m2)     | 300                                         |
| Backlight Lifetime    | 50,000hrs                                   |
| Touch Screen Type     | Analog Resistive                            |
| Storage               |                                             |
| HDD                   | 1 x 2.5" SATA HDD Bay                       |
| CF                    | 1 x Internal CF slot                        |
| Optical Drive         | N/A                                         |
| I/O                   |                                             |
| Video Interface       | 1 x VGA                                     |
| Ethernet              | 2 x Gbps RJ45 with LED                      |
| USB                   | 4 x USB2.0                                  |
| Serial Port           | 3 x RS-232 (DB9)                            |
| Keyboard/Mouse        | 1 x PS/2 Keyboard, 1 x PS/2 Mouse           |
| Audio                 | 1 x MIC, 1 x Line-out                       |
| Parallel Port         | N/A                                         |
| Expansion             | 1 x PCI slot                                |
| Power Requiremen      | nt                                          |
| Power Input           | DC 11~32V                                   |
| Power Requiremen      | nt                                          |
| OS Support            | Windows XP, XP Embedded                     |
| Mechanical & Envi     | ronment                                     |
| Thermal Design        | Fanless                                     |
| Chassis Material      | Heavy-duty steel                            |
| Dimension (W x H x D) | 439mm x 348mm x 93.3mm                      |
| Net Weight            | 12.8 kg                                     |
| IR Rating             | NEMA 4 / IP65 compliant front panel         |
| Mounting              | Panel / VESA75 mount                        |
| Operating Temp.       | 0~50°C (32~122°F)                           |
| Storage Temp.         | -20~60°C (-4~140°F)                         |
| Relative Humidity     | 10 to 90% @ 40°C, non-condensing            |
|                       |                                             |

## Dimensions

CE, FCC class A

Safety