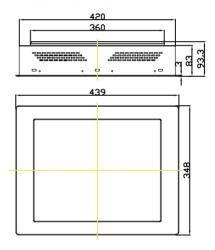

C E F©

Panel PC

| System                |                                             |
|-----------------------|---------------------------------------------|
| CPU                   | Intel Core 2 Duo T7250 2.0GHz               |
| Chipset               | Intel GME965 + ICH8M                        |
| Memory Type           | 2 x 240-pin DIMM socket support 533/667 MHz |
|                       | DDR2 SDRAM up to 4GB                        |
| Memory Pre-Installed  | 1GB                                         |
| LCD                   |                                             |
| Panel Size            | 17"                                         |
| Max. Resolution       | 1280 x 1024                                 |
| Luminance (cd/m2)     | 300                                         |
| Backlight Lifetime    | 50,000hrs                                   |
| Touch Screen Type     | Analog Resistive                            |
| Storage               |                                             |
| HDD                   | 1 x 2.5" SATA HDD Bay                       |
| CF                    | 1 x Internal CF slot                        |
| Optical Drive         | N/A                                         |
| I/O                   |                                             |
| Video Interface       | 1 x VGA                                     |
| Ethernet              | 2 x Gbps RJ45 with LED                      |
| USB                   | 4 x USB2.0                                  |
| Serial Port           | 3 x RS-232 (DB9)                            |
| Keyboard/Mouse        | 1 x PS/2 Keyboard, 1 x PS/2 Mouse           |
| Audio                 | 1 x MIC, 1 x Line-out                       |
| Parallel Port         | N/A                                         |
| Expansion             | 1 x PCI slot                                |
| Power Requiremen      | nt                                          |
| Power Input           | DC 11~32V                                   |
| Power Requiremen      | nt                                          |
| OS Support            | Windows XP, XP Embedded                     |
| Mechanical & Envi     | ronment                                     |
| Thermal Design        | Fanless                                     |
| Chassis Material      | Heavy-duty steel                            |
| Dimension (W x H x D) | 439mm x 348mm x 93.3mm                      |
| Net Weight            | 12.8 kg                                     |
| IR Rating             | NEMA 4 / IP65 compliant front panel         |
| Mounting              | Panel / VESA75 mount                        |
| Operating Temp.       | 0~50°C (32~122°F)                           |
| Storage Temp.         | -20~60°C (-4~140°F)                         |
| Relative Humidity     | 10 to 90% @ 40°C, non-condensing            |
|                       |                                             |

## Dimensions

CE, FCC class A

Safety