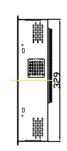

C E F©

Panel PC

| System                |                                             |
|-----------------------|---------------------------------------------|
| CPU                   | Intel Core 2 Duo T7250 2.0GHz               |
| Chipset               | Intel GME965 + ICH8M                        |
| Memory Type           | 2 x 240-pin DIMM socket support 533/667 MHz |
|                       | DDR2 SDRAM up to 4GB                        |
| Memory Pre-Installed  | 1GB                                         |
| LCD                   |                                             |
| Panel Size            | 17"                                         |
| Max. Resolution       | 1280 x 1024                                 |
| Luminance (cd/m2)     | 300                                         |
| Backlight Lifetime    | 50,000hrs                                   |
| Touch Screen Type     | Analog Resistive                            |
| Storage               |                                             |
| HDD                   | 1 x 2.5" SATA HDD Bay                       |
| CF                    | 1 x Internal CF slot                        |
| Optical Drive         | N/A                                         |
| I/O                   |                                             |
| Video Interface       | 1 x VGA                                     |
| Ethernet              | 2 x Gbps RJ45 with LED                      |
| USB                   | 4 x USB2.0                                  |
| Serial Port           | 3 x RS-232 (DB9)                            |
| Keyboard/Mouse        | 1 x PS/2 Keyboard, 1 x PS/2 Mouse           |
| Audio                 | 1 x MIC, 1 x Line-out                       |
| Parallel Port         | N/A                                         |
| Expansion             | 1 x PCI slot                                |
| Power Requiremen      | nt                                          |
| Power Input           | DC 11~32V                                   |
| Power Requiremen      | nt                                          |
| OS Support            | Windows XP, XP Embedded                     |
| Mechanical & Envi     | ronment                                     |
| Thermal Design        | Fanless                                     |
| Chassis Material      | Heavy-duty steel                            |
| Dimension (W x H x D) | 439mm x 348mm x 93.3mm                      |
| Net Weight            | 12.8 kg                                     |
| IR Rating             | NEMA 4 / IP65 compliant front panel         |
| Mounting              | Panel / VESA75 mount                        |
| Operating Temp.       | 0~50°C (32~122°F)                           |
| Storage Temp.         | -20~60°C (-4~140°F)                         |
| Relative Humidity     | 10 to 90% @ 40°C, non-condensing            |
|                       |                                             |

## Dimensions

CE, FCC class A

Safety