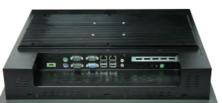

## AR-P190FLDC-T72

Panel PC with Intel Core 2 Duo T7250 2.0GHz, 19" Panel, 1GB RAM, Touch Screen, 2 x GbE, 4 x USB2.0, 3 x COM

Panel PC

| System                |                                             |
|-----------------------|---------------------------------------------|
| CPU                   | Intel Core 2 Duo T7250 2.0GHz               |
| Chipset               | Intel GME965 + ICH8M                        |
| Memory Type           | 2 x 240-pin DIMM socket support 533/667 MHz |
|                       | DDR2 SDRAM up to 4GB                        |
| Memory Pre-Installed  | 1GB                                         |
| LCD                   |                                             |
| Panel Size            | 19"                                         |
| Max. Resolution       | 1280 x 1024                                 |
| Luminance (cd/m2)     | 300                                         |
| Backlight Lifetime    | 50,000hrs                                   |
| Touch Screen Type     | Analog Resistive                            |
| Storage               |                                             |
| HDD                   | 1 x 2.5" SATA HDD Bay                       |
| CF                    | 1 x Internal CF slot                        |
| Optical Drive         | N/A                                         |
| I/O                   |                                             |
| Video Interface       | 1 x VGA                                     |
| Ethernet              | 2 x Gbps RJ45 with LED                      |
| USB                   | 4 x USB2.0                                  |
| Serial Port           | 3 x RS-232 (DB9)                            |
| Keyboard/Mouse        | 1 x PS/2 Keyboard, 1 x PS/2 Mouse           |
| Audio                 | 1 x MIC, 1 x Line-out                       |
| Parallel Port         | N/A                                         |
| Expansion             | 1 x PCI slot                                |
| Power Requiremer      | nt                                          |
| Power Input           | DC 11~32V                                   |
| Power Requiremer      | nt                                          |
| OS Support            | Windows XP, XP Embedded                     |
| Mechanical & Envi     | ronment                                     |
| Thermal Design        | Fanless                                     |
| Chassis Material      | Heavy-duty steel                            |
| Dimension (W x H x D) | 484mm x 400mm x 94.3mm                      |
| Net Weight            | 13.8 kg                                     |
| IR Rating             | NEMA 4 / IP65 compliant front panel         |
| Mounting              | Panel / VESA75 mount                        |
| Operating Temp.       | 0~50°C (32~122°F)                           |
| Storage Temp.         | -20~60°C (-4~140°F)                         |
| Relative Humidity     | 10 to 90% @ 40°C, non-condensing            |
| Safety                | CE, FCC class A                             |
|                       |                                             |