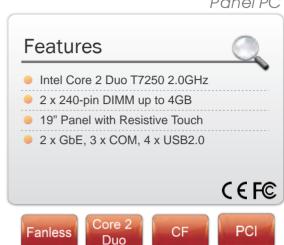

## AR-P190FLDC-T72

Panel PC with Intel Core 2 Duo T7250 2.0GHz, 19" Panel, 1GB RAM, Touch Screen, 2 x GbE, 4 x USB2.0, 3 x COM

Panel PC

| System                |                                             |
|-----------------------|---------------------------------------------|
| CPU                   | Intel Core 2 Duo T7250 2.0GHz               |
| Chipset               | Intel GME965 + ICH8M                        |
| Memory Type           | 2 x 240-pin DIMM socket support 533/667 MHz |
|                       | DDR2 SDRAM up to 4GB                        |
| Memory Pre-Installed  | 1GB                                         |
| LCD                   |                                             |
| Panel Size            | 19"                                         |
| Max. Resolution       | 1280 x 1024                                 |
| Luminance (cd/m2)     | 300                                         |
| Backlight Lifetime    | 50,000hrs                                   |
| Touch Screen Type     | Analog Resistive                            |
| Storage               |                                             |
| HDD                   | 1 x 2.5" SATA HDD Bay                       |
| CF                    | 1 x Internal CF slot                        |
| Optical Drive         | N/A                                         |
| I/O                   |                                             |
| Video Interface       | 1 x VGA                                     |
| Ethernet              | 2 x Gbps RJ45 with LED                      |
| USB                   | 4 x USB2.0                                  |
| Serial Port           | 3 x RS-232 (DB9)                            |
| Keyboard/Mouse        | 1 x PS/2 Keyboard, 1 x PS/2 Mouse           |
| Audio                 | 1 x MIC, 1 x Line-out                       |
| Parallel Port         | N/A                                         |
| Expansion             | 1 x PCI slot                                |
| Power Requiremer      | nt                                          |
| Power Input           | DC 11~32V                                   |
| Power Requiremer      | nt                                          |
| OS Support            | Windows XP, XP Embedded                     |
| Mechanical & Envi     | ronment                                     |
| Thermal Design        | Fanless                                     |
| Chassis Material      | Heavy-duty steel                            |
| Dimension (W x H x D) | 484mm x 400mm x 94.3mm                      |
| Net Weight            | 13.8 kg                                     |
| IR Rating             | NEMA 4 / IP65 compliant front panel         |
| Mounting              | Panel / VESA75 mount                        |
| Operating Temp.       | 0~50°C (32~122°F)                           |
| Storage Temp.         | -20~60°C (-4~140°F)                         |
| Relative Humidity     | 10 to 90% @ 40°C, non-condensing            |
| Safety                | CE, FCC class A                             |
|                       |                                             |