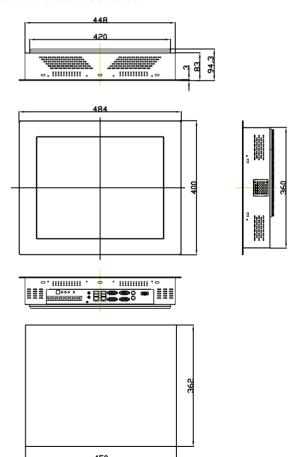

## AR-P190FLDC-T72

Panel PC with Intel Core 2 Duo T7250 2.0GHz, 19" Panel, 1GB RAM, Touch Screen, 2 x GbE, 4 x USB2.0, 3 x COM

Panel PC

| System                |                                             |
|-----------------------|---------------------------------------------|
| CPU                   | Intel Core 2 Duo T7250 2.0GHz               |
| Chipset               | Intel GME965 + ICH8M                        |
| Memory Type           | 2 x 240-pin DIMM socket support 533/667 MHz |
|                       | DDR2 SDRAM up to 4GB                        |
| Memory Pre-Installed  | 1GB                                         |
| LCD                   |                                             |
| Panel Size            | 19"                                         |
| Max. Resolution       | 1280 x 1024                                 |
| Luminance (cd/m2)     | 300                                         |
| Backlight Lifetime    | 50,000hrs                                   |
| Touch Screen Type     | Analog Resistive                            |
| Storage               |                                             |
| HDD                   | 1 x 2.5" SATA HDD Bay                       |
| CF                    | 1 x Internal CF slot                        |
| Optical Drive         | N/A                                         |
| I/O                   |                                             |
| Video Interface       | 1 x VGA                                     |
| Ethernet              | 2 x Gbps RJ45 with LED                      |
| USB                   | 4 x USB2.0                                  |
| Serial Port           | 3 x RS-232 (DB9)                            |
| Keyboard/Mouse        | 1 x PS/2 Keyboard, 1 x PS/2 Mouse           |
| Audio                 | 1 x MIC, 1 x Line-out                       |
| Parallel Port         | N/A                                         |
| Expansion             | 1 x PCI slot                                |
| Power Requiremer      | nt                                          |
| Power Input           | DC 11~32V                                   |
| Power Requiremer      | nt                                          |
| OS Support            | Windows XP, XP Embedded                     |
| Mechanical & Envi     | ronment                                     |
| Thermal Design        | Fanless                                     |
| Chassis Material      | Heavy-duty steel                            |
| Dimension (W x H x D) | 484mm x 400mm x 94.3mm                      |
| Net Weight            | 13.8 kg                                     |
| IR Rating             | NEMA 4 / IP65 compliant front panel         |
| Mounting              | Panel / VESA75 mount                        |
| Operating Temp.       | 0~50°C (32~122°F)                           |
| Storage Temp.         | -20~60°C (-4~140°F)                         |
| Relative Humidity     | 10 to 90% @ 40°C, non-condensing            |
| Safety                | CE, FCC class A                             |
|                       |                                             |