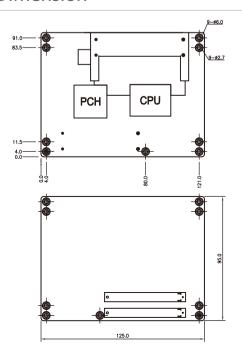

#### **Mechanical & Environment**

| Dimension         | 125 mm x 95 mm (4.92" x 3.74") COM Express Basic |
|-------------------|--------------------------------------------------|
| Weight            | TBD                                              |
| Operating Temp.   | 0~60°C (32~140°F)                                |
| Storage Temp.     | -20~80°C (-4~176°F)                              |
| Relative Humidity | 0 to 90%, non-condensing                         |
| Safety            | CE, FCC compliant                                |

# Dimension