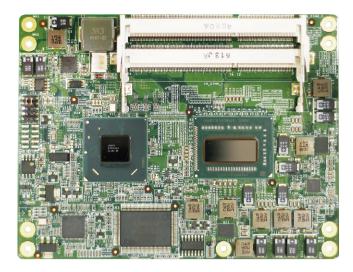

# **ACM-B6360**

COM Express Intel QM77 Basic Type 6 Module

#### **Features**

- Newest platform and highest performance COM Express Basic Type 6
- The 3rd generation Intel Core platform + Intel QM77 Chipset
- Intel Core i7-3615QE processor
- Two 204-pin SO ECC-DIMM sockets support DDR3 SDRAM, up to 16GB

# **System**

| CPU            | Intel Core i7-3615QE<br>(Quad Core, 2.3GHz, 6MB L2 cache, TDP 45W)     |
|----------------|------------------------------------------------------------------------|
| Chipset        | Intel 7 Series Mobile Express Chipset, QM77 Chipset                    |
| Memory         | Two 204-pin SO-DIMM support DDR3 1600/1333 SDRAM, with ECC, up to 16GB |
| BIOS           | AMI                                                                    |
| WatchDog Timer | Software programmable 1~255 sec.                                       |